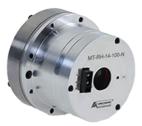

## Communiqué de presse

A2V Mécatronique presents its new range of brushless pancake motors which aims to maximize the performances of your applications while saving space.

These new brushless pancake motors with or without gearbox (harmonic or planetary or epicyclic), including the electronics and the encoder, offer you a highly modifiable combination which will fit as closely as possible to your needs!

With a rated torque of up to 158 Nm (max torque up to 317 Nm) and a rated current of 16 A (max current of 48 A), this range provides a unique combination of compactness, power, efficiency and precise control to meet the most demanding requirements of the industry.

Also available in a hollow shaft version equipped with a Harmonic reducer, it will be very easy for you to pass your cables or integrate your rotating collector.

Used in many applications, they are found in drones, robots, humanoid robots, robotic arms, exoskeletons, AGVs, machine tools, electric vehicles, power tools, agricultural machinery, and many more. more besides..