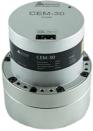

## Communiqué de presse

A2V Mécatronique presents its new range of brushless pancake motors which aims to maximize the performances of your applications while saving space.

These new brushless pancake motors with or without gearbox (harmonic or planetary or epicyclic), including the electronics and the encoder, offer you a highly modifiable combination which will fit as closely as possible to your needs!

With a rated torque of up to 158 Nm (max torque up to 317 Nm) and a rated current of 16 A (max current of 48 A), this range provides a unique combination of compactness, power, efficiency and precise control to meet the most demanding requirements of the industry.

Also available in a hollow shaft version equipped with a Harmonic reducer, it will be very easy for you to pass your cables or integrate your rotating collector.

Used in many applications, they are found in drones, robots, humanoid robots, robotic arms, exoskeletons, AGVs, machine tools, electric vehicles, power tools, agricultural machinery, and many more. more besides..