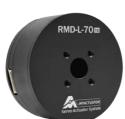

## Communiqué de presse

A2V Mécatronique presents its new range of brushless pancake motors which aims to maximize the performances of your applications while saving space.

These new brushless pancake motors with or without gearbox (harmonic or planetary or epicyclic), including the electronics and the encoder, offer you a highly modifiable combination which will fit as closely as possible to your needs!

With a rated torque of up to 158 Nm (max torque up to 317 Nm) and a rated current of 16 A (max current of 48 A), this range provides a unique combination of compactness, power, efficiency and precise control to meet the most demanding requirements of the industry.

Also available in a hollow shaft version equipped with a Harmonic reducer, it will be very easy for you to pass your cables or integrate your rotating collector.

Used in many applications, they are found in drones, robots, humanoid robots, robotic arms, exoskeletons, AGVs, machine tools, electric vehicles, power tools, agricultural machinery, and many more. more besides..