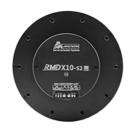

## Communiqué de presse

A2V Mécatronique presents its new range of brushless pancake motors which aims to maximize the performances of your applications while saving space.

These new brushless pancake motors with or without gearbox (harmonic or planetary or epicyclic), including the electronics and the encoder, offer you a highly modifiable combination which will fit as closely as possible to your needs!

With a rated torque of up to 158 Nm (max torque up to 317 Nm) and a rated current of 16 A (max current of 48 A), this range provides a unique combination of compactness, power, efficiency and precise control to meet the most demanding requirements of the industry.

Also available in a hollow shaft version equipped with a Harmonic reducer, it will be very easy for you to pass your cables or integrate your rotating collector.

Used in many applications, they are found in drones, robots, humanoid robots, robotic arms, exoskeletons, AGVs, machine tools, electric vehicles, power tools, agricultural machinery, and many more. more besides..